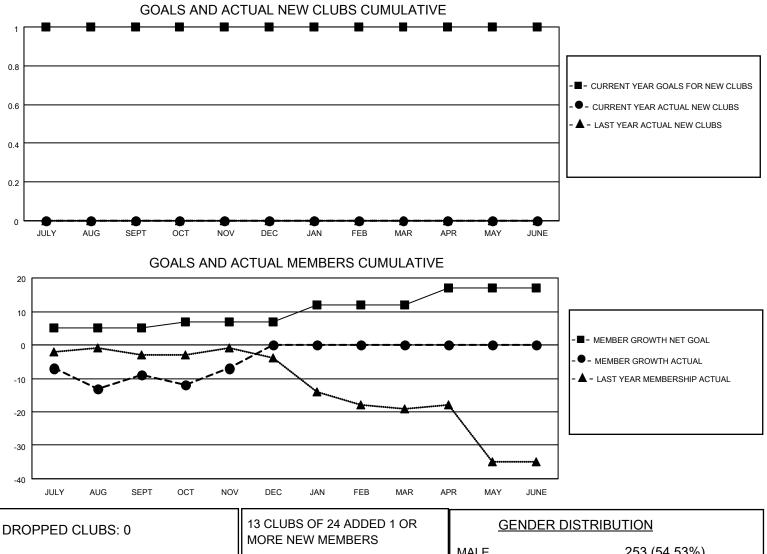

## LOCATION NEW MEXICO

District 40 N

Results as of: 11/30/2022

| Clubs                 |               |           |               | Members<br>RESULTS FOR 2022-2023 |                        |                         |                                                    |
|-----------------------|---------------|-----------|---------------|----------------------------------|------------------------|-------------------------|----------------------------------------------------|
| RESULTS FOR 2022-2023 |               |           |               |                                  |                        |                         |                                                    |
| QUARTER               | NEW CLUB GOAL | NEW CLUBS | DROPPED CLUBS | QUARTER                          | BER GROWTH NET<br>GOAL | MEMBER GROWTH<br>ACTUAL | DROPPED<br>MEMBERS ACTUAL<br>(including transfers) |
| JULY/AUG/SEPT         | 1             | 0         | 0             | JULY/AUG/SEPT                    | 5                      | 14                      | 17                                                 |
| OCT/NOV/DEC           | 0             | 0         | 0             | OCT/NOV/DEC                      | 2                      | 18                      | 14                                                 |
| JAN/FEB/MAR           | 0             | 0         | 0             | JAN/FEB/MAR                      | 5                      | 0                       | 0                                                  |
| APR/MAY/JUNE          | 0             | 0         | 0             | APR/MAY/JUNE                     | 5                      | 0                       | 0                                                  |

| DROPPED CLUBS: 0 |    | MORE NEW MEMBERS          | MALE                      | 253 (54.53%) |
|------------------|----|---------------------------|---------------------------|--------------|
|                  |    |                           | FEMALE                    | 211 (45.47%) |
| DROPPED MEMBERS  |    |                           | NON BINARY                | 0 (0.00%)    |
| DECEASED         | 2  |                           | PREFER NOT TO ANSWER      | 0 (0.00%)    |
| CLUB CANCELLED   | 0  | CLICK HERE FOR CUMULATIVE | TOTAL FAMILY UNIT MEMBERS | s 112        |
| OTHER            | 29 | MEMBERSHIP DATA           |                           |              |
| TOTAL            | 31 |                           | FAMILY MEMBERS PAYING HA  | LF DUES 57   |
|                  |    |                           |                           |              |